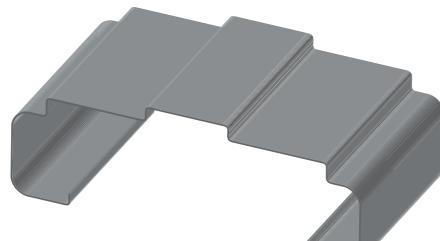

## technical specifications The JDS Deluxe Metal Doorframe is made from a 1.1mm Galvanneal, which is the strongest frame in the

The JDS Deluxe Metal Doorframe is made from a 1.1mm Galvanneal, which is the strongest frame in the domestic doorframe market. Available in 95 or 114 B/O in a wide range of STD door heights and widths the JDS Deluxe Frame can be delivered the next working day if required (STD sizes only).