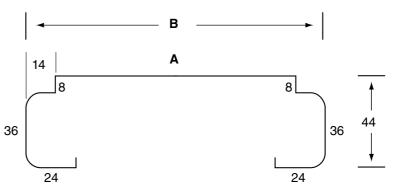

## slider

| Back Opening | Α   | В   |
|--------------|-----|-----|
| 96           | 116 | 144 |
| 114          | 134 | 162 |

Note: when ordering slider doorframes please order by door size.