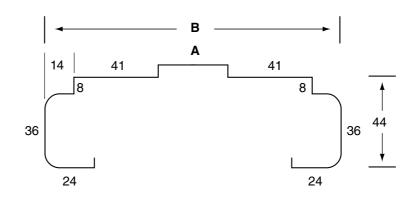

## standard

| Back Opening | Α  | В   |
|--------------|----|-----|
| 96           | 34 | 144 |
| 114          | 52 | 162 |
|              |    |     |